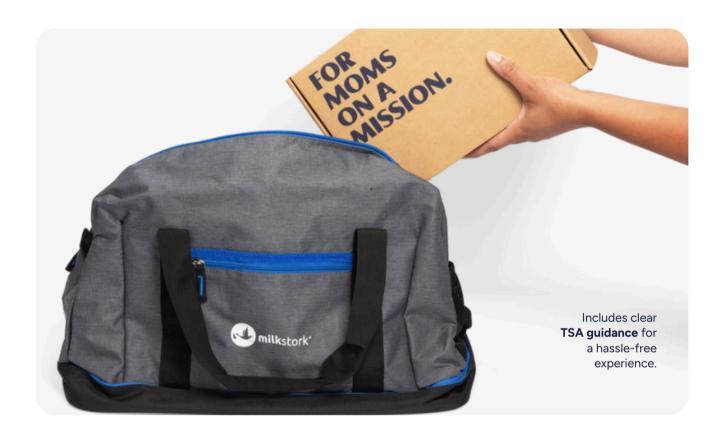

# **CARRY-ON COOLERS**

Ideal for travel days, conferences, and shorter trips, our carry-on coolers provide a convenient solution for transporting breast milk.

We provide TSA guidance with every cooler to assist parents during security screenings.