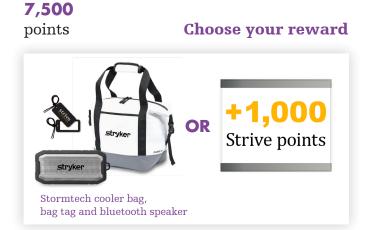

2022 Strive Hall of Fame hoodie **7,500** points

\$20 PulseCas

**15,000** points

\$40 PulseCash

**25,000** points

\$65 PulseCash

**37,500** points

\$100 PulseCash